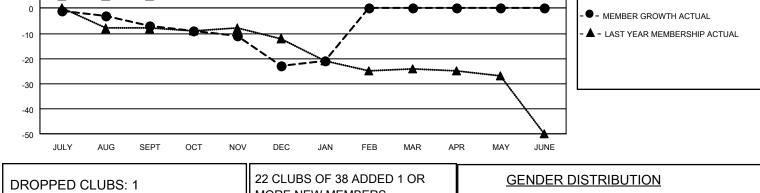

## LOCATION PENNSYLVANIA

District 14 P

Results as of: 1/31/2022

| Clubs                 |               |           |               | Members               |                         |                         |                                                    |
|-----------------------|---------------|-----------|---------------|-----------------------|-------------------------|-------------------------|----------------------------------------------------|
| RESULTS FOR 2021-2022 |               |           |               | RESULTS FOR 2021-2022 |                         |                         |                                                    |
| QUARTER               | NEW CLUB GOAL | NEW CLUBS | DROPPED CLUBS | QUARTER               | MBER GROWTH NET<br>GOAL | MEMBER GROWTH<br>ACTUAL | DROPPED<br>MEMBERS ACTUAL<br>(including transfers) |
| JULY/AUG/SEPT         | 0             | 0         | 0             | JULY/AUG/SEPT         | 5                       | 18                      | 23                                                 |
| OCT/NOV/DEC           | 0             | 0         | 1             | OCT/NOV/DEC           | 5                       | 18                      | 34                                                 |
| JAN/FEB/MAR           | 0             | 0         | 0             | JAN/FEB/MAR           | 5                       | 9                       | 7                                                  |
| APR/MAY/JUNE          | 0             | 0         | 0             | APR/MAY/JUNE          | 10                      | 0                       | 0                                                  |

| DROPPED CLUBS: 1 |    | MORE NEW MEMBERS          | MALE                               | 731 (75.21%) |
|------------------|----|---------------------------|------------------------------------|--------------|
|                  |    |                           | FEMALE                             | 241 (24.79%) |
| DROPPED MEMBERS  |    |                           | NON BINARY                         | 0 (0.00%)    |
| DECEASED         | 19 |                           | PREFER NOT TO ANSWER               | 0 (0.00%)    |
| CLUB CANCELLED   | 0  | CLICK HERE FOR CUMULATIVE | TOTAL FAMILY UNIT MEMBERS          | s 183        |
| OTHER            | 45 | MEMBERSHIP DATA           |                                    |              |
| TOTAL            | 64 |                           | FAMILY MEMBERS PAYING HALF DUES 94 |              |
|                  |    |                           |                                    |              |